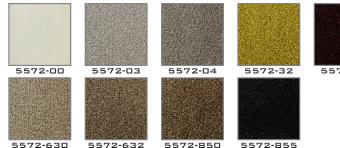

## 5572-225-53 HR

5572-225

5572-330

REF.: 5572 & W5572

MILAN

QUALITY: TUFTED PILE HEIGHT: 12,2MM PILE COMPOSITION: 100% PA TOTAL WEIGHT/M<sup>2</sup>: 2000 GR/M<sup>2</sup> MAXIMUM SIZE POSSIBLE: 400CM

ADMIRE MILAN! MILAN REPRESENTS THE NEXT GENERATION OF SUPER SOFT CUT PILES: THE COMBINATION OF ITS SPECIAL LUXURY SHEEN WITH THE FINE PINPOINT AND DEEP COLOURS RESULT IN A SOPHISTICATED CARPET, MAKING MILAN VERY SUITABLE AS BOTH WALL-TO-WALL CARPET AND CUSTOM-MADE RUGS. MILAN HAS BEEN AWARDED CLASS 33 HEAVY CONTRACT USAGE AND BFL FIRE RATING.

THIS ALLOWS FOR USAGE IN HOTEL LOBBIES AND CORRIDORS, EXECUTIVE OFFICES AND MORE! THE MILAN COLOUR BANK CONSISTS OF SEVERAL (LIGHT) NEUTRALS AND FIVE SPARKLING COLOURS WHICH ARE ESPECIALLY SUITABLE FOR USE IN RUGS.