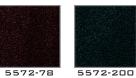

## 5572-225-53 HR

5572-225

5572-330

REF.: 5572 & W5572

MILAN

QUALITY: TUFTED PILE HEIGHT: 12,2MM PILE COMPOSITION: 100% PA TOTAL WEIGHT/M<sup>2</sup>: 2000 GR/M<sup>2</sup> MAXIMUM SIZE POSSIBLE: 400CM

ADMIRE MILAN! MILAN REPRESENTS THE NEXT GENERATION OF SUPER SOFT CUT PILES: THE COMBINATION OF ITS SPECIAL LUXURY SHEEN WITH THE FINE PINPOINT AND DEEP COLOURS RESULT IN A SOPHISTICATED CARPET, MAKING MILAN VERY SUITABLE AS BOTH WALL-TO-WALL CARPET AND CUSTOM-MADE RUGS. MILAN HAS BEEN AWARDED CLASS 33 HEAVY CONTRACT USAGE AND BFL FIRE RATING.

THIS ALLOWS FOR USAGE IN HOTEL LOBBIES AND CORRIDORS, EXECUTIVE OFFICES AND MORE! THE MILAN COLOUR BANK CONSISTS OF SEVERAL (LIGHT) NEUTRALS AND FIVE SPARKLING COLOURS WHICH ARE ESPECIALLY SUITABLE FOR USE IN RUGS.