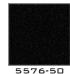

## BELLBIRD

REF.: 5576 & W5576

QUALITY: TUFTED

PILE HEIGHT: 14,5MM

PILE COMPOSITION: 100% PA 6.6 ANTRON®

TOTAL WEIGHT/M2: 2850 GR/M2

MAXIMUM SIZE POSSIBLE: 400cm

BELLBIRD IS OUR ITALIAN BEAUTY. IT IS A SUPER SOFT CUT PILE WITH AN IMPRESSIVE PILE WEIGHT OF 2850 GR/M2. THIS LUXURIOUSLY THICK AND SOFT CARPET IS AVAILABLE IN FIVE REFINED COLOURS SUCH AS PLATINUM AND BLACK DIAMOND WHICH ALSO MAKE BELLBIRD EXCELLENT TO USE AS A RUG. BELLBIRD WILL GIVE ANY INTERIOR A HIGH CLASS LOOK AND FEEL.