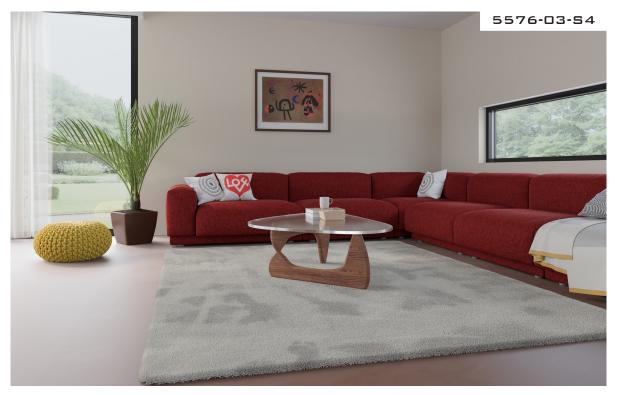

## BELLBIRD

REF.: 5576 & W5576

QUALITY: TUFTED

PILE HEIGHT: 14,5MM

PILE COMPOSITION: 100% PA 6.6 ANTRON®

TOTAL WEIGHT/M2: 2850 GR/M2

MAXIMUM SIZE POSSIBLE: 400cm

BELLBIRD IS OUR ITALIAN BEAUTY. IT IS A SUPER SOFT CUT PILE WITH AN IMPRESSIVE PILE WEIGHT OF 2850 GR/M2. THIS LUXURIOUSLY THICK AND SOFT CARPET IS AVAILABLE IN FIVE REFINED COLOURS SUCH AS PLATINUM AND BLACK DIAMOND WHICH ALSO MAKE BELLBIRD EXCELLENT TO USE AS A RUG. BELLBIRD WILL GIVE ANY INTERIOR A HIGH CLASS LOOK AND FEEL.