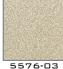

## BELLBIRD

REF.: 5576 & W5576

QUALITY: TUFTED

PILE HEIGHT: 14,5MM

PILE COMPOSITION: 100% PA 6.6 ANTRON®

TOTAL WEIGHT/M2: 2850 GR/M2

MAXIMUM SIZE POSSIBLE: 400cm

BELLBIRD IS OUR ITALIAN BEAUTY. IT IS A SUPER SOFT CUT PILE WITH AN IMPRESSIVE PILE WEIGHT OF 2850 GR/M2. THIS LUXURIOUSLY THICK AND SOFT CARPET IS AVAILABLE IN FIVE REFINED COLOURS SUCH AS PLATINUM AND BLACK DIAMOND WHICH ALSO MAKE BELLBIRD EXCELLENT TO USE AS A RUG. BELLBIRD WILL GIVE ANY INTERIOR A HIGH CLASS LOOK AND FEEL.