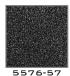

## BELLBIRD

REF.: 5576 & W5576

QUALITY: TUFTED

PILE HEIGHT: 14,5MM

PILE COMPOSITION: 100% PA 6.6 ANTRON®

TOTAL WEIGHT/M2: 2850 GR/M2

MAXIMUM SIZE POSSIBLE: 400cm

BELLBIRD IS OUR ITALIAN BEAUTY. IT IS A SUPER SOFT CUT PILE WITH AN IMPRESSIVE PILE WEIGHT OF 2850 GR/M2. THIS LUXURIOUSLY THICK AND SOFT CARPET IS AVAILABLE IN FIVE REFINED COLOURS SUCH AS PLATINUM AND BLACK DIAMOND WHICH ALSO MAKE BELLBIRD EXCELLENT TO USE AS A RUG. BELLBIRD WILL GIVE ANY INTERIOR A HIGH CLASS LOOK AND FEEL.