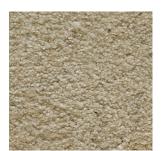

## ANNAPURNA

REF: 2170

THE ANNAPURNA RUG IS MADE OF VEGETABLE SILK, WHICH CREATES A SHINY EFFECT WHICH CHANGES ACCORDING TO THE LIGHT. ITS NATURAL DYEING AND SUN DRYING GIVES BRIGHTNESS AND SOFTNESS WHICH MAKE THE ANNAPURNA AN EXTRAORDINARY PRODUCT. ALTHOUGH FRAGILE WITH LIQUIDS, THIS MATERIAL IS VERY SUCCESSFUL.

> QUALITY: HANDTUFTED PILE COMPOSITION: 100% VISCOSE PILE HEIGHT: 10 MM TOTAL WEIGHT/M<sup>2</sup>: 5,5KG SIZES: 170x240cM 200x300cm - 300x400cM BIGGEST SIZE POSSIBLE: 600CM WIDE

2170-N2

2

2170-J1

Do not dry-clean nor wet-clean We recommend you to contact a rug cleaning company