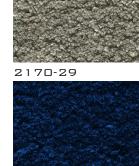

## ANNAPURNA

REF: 2170

THE ANNAPURNA RUG IS MADE OF VEGETABLE SILK, WHICH CREATES A SHINY EFFECT WHICH CHANGES ACCORDING TO THE LIGHT. ITS NATURAL DYEING AND SUN DRYING GIVES BRIGHTNESS AND SOFTNESS WHICH MAKE THE ANNAPURNA AN EXTRAORDINARY PRODUCT. ALTHOUGH FRAGILE WITH LIQUIDS, THIS MATERIAL IS VERY SUCCESSFUL.

> QUALITY: HANDTUFTED PILE COMPOSITION: 100% VISCOSE PILE HEIGHT: 10 MM TOTAL WEIGHT/M<sup>2</sup>: 5,5KG SIZES: 170x240cM 200x300cm - 300x400cM BIGGEST SIZE POSSIBLE: 600CM WIDE

2170-N2

2

2170-J1

Do not dry-clean nor wet-clean We recommend you to contact a rug cleaning company

CHOOSE ONE OF OUR 108 COLOURS

ANGEL TRADING CO. SCHUTTERSSTRAAT 3C - 8500 KORTRIJK - BELGIUM TEL: +32 (0)56 206 106 - Fax: +32 (0)56 206 102 EXPORT@ANGELORUGS.COM - WWW.ANGELORUGS.COM