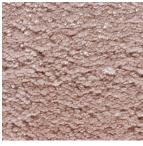

## ANNAPURNA

REF: 2170

THE ANNAPURNA RUG IS MADE OF VEGETABLE SILK, WHICH CREATES A SHINY EFFECT WHICH CHANGES ACCORDING TO THE LIGHT. ITS NATURAL DYEING AND SUN DRYING GIVES BRIGHTNESS AND SOFTNESS WHICH MAKE THE ANNAPURNA AN EXTRAORDINARY PRODUCT. ALTHOUGH FRAGILE WITH LIQUIDS, THIS MATERIAL IS VERY SUCCESSFUL.

> QUALITY: HANDTUFTED PILE COMPOSITION: 100% VISCOSE PILE HEIGHT: 10 MM TOTAL WEIGHT/M<sup>2</sup>: 5,5KG SIZES: 170x240cM 200x300cm - 300x400cM BIGGEST SIZE POSSIBLE: 600CM WIDE

2170-N2

2

2170-J1

Do not dry-clean nor wet-clean We recommend you to contact a rug cleaning company

CHOOSE ONE OF OUR 108 COLOURS

ANGEL TRADING CO. SCHUTTERSSTRAAT 3C - 8500 KORTRIJK - BELGIUM TEL: +32 (0)56 206 106 - Fax: +32 (0)56 206 102 EXPORT@ANGELORUGS.COM - WWW.ANGELORUGS.COM