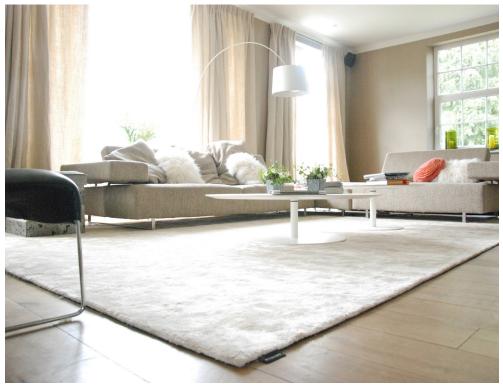

## ANNAPURNA

REF: 2170

THE ANNAPURNA RUG IS MADE OF VEGETABLE SILK, WHICH CREATES A SHINY EFFECT WHICH CHANGES ACCORDING TO THE LIGHT. ITS NATURAL DYEING AND SUN DRYING GIVES BRIGHTNESS AND SOFTNESS WHICH MAKE THE ANNAPURNA AN EXTRAORDINARY PRODUCT. ALTHOUGH FRAGILE WITH LIQUIDS, THIS MATERIAL IS VERY SUCCESSFUL.

> QUALITY: HANDTUFTED PILE COMPOSITION: 100% VISCOSE PILE HEIGHT: 10 MM TOTAL WEIGHT/M<sup>2</sup>: 5,5KG SIZES: 170x240cM 200x300cm - 300x400cM BIGGEST SIZE POSSIBLE: 600CM WIDE

2170-N2

2

2170-J1

Do not dry-clean nor wet-clean We recommend you to contact a rug cleaning company