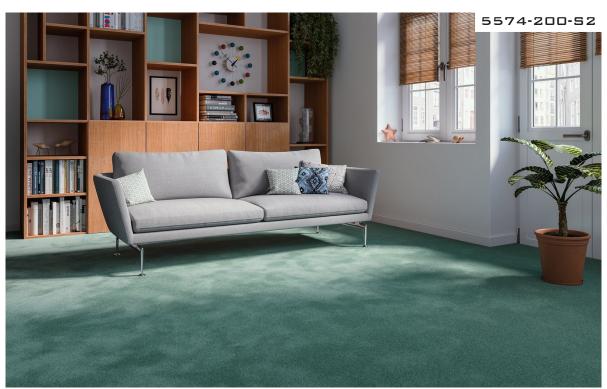

## **AFFINITY**

REF.: 5574 & W5574

QUALITY: TUFTED

PILE HEIGHT: 6,5 MM

PILE COMPOSITION: 100% PA 6.6 ANTRON®

TOTAL WEIGHT/M<sup>2</sup>: 1200 GR/M<sup>2</sup>

MAXIMUM SIZE POSSIBLE: 400cm

WALKING ON BARE FEET OR SITTING ON THE FLOOR HAS NEVER BEEN MORE COMFORTABLE! AFFINITY IS AN ULTRA SOFT CARPET WITH A LUXURY SHEEN. CREATED FROM THE HIGHEST QUALITY POLYAMIDE 6.6 ANTRON® YARN, AFFINITY IS SOFT AND STRONG, ALLOWING FOR BOTH RESIDENTIAL AND COMMERCIAL USE. AFFINITY IS AVAILABLE IN 4M WIDTH - BOTH WALL-TO-WALL AND AS CUSTOM MADE RUG - AND 15 COLOURS, INCLUDING CHIC NEUTRALS AND TRENDY CONTEMPORARY COLOURS